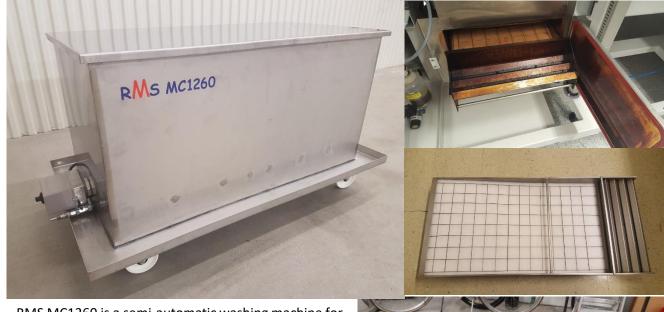

## RMS MC1260 Maintenance Cleaner

RMS MC1260 is a semi-automatic washing machine for cleaning machine parts, condensation traps, filters, filter holders, soldering frames, soldering pallets etc.

The system is based on a "turbulence air in immersion" technique. By this means it is meant that the parts to be washed is lowered into the bath and then an airflow is added which puts the washing liquid in turbulence. This technique ensures a permanent rinse all over the surface without dead areas. This can be combined with heat as an option. (included as standard on the first washers).

All commonly used washing liquids on the market can be used in the RMS MC1260.

Can also be ordered in customized dimensions.

| Technical Data.                       |                           |
|---------------------------------------|---------------------------|
| Washing dimension, WxDxH.             | 1200x570x450mm            |
| Volume                                | 340 Litre                 |
| Compressed Air                        | 4-6bar, 100-150 L/min     |
| Electrical Connection (Heater option) | 3~, PE, 230/400V, 50/60Hz |
| Effect (Heater option)                | 6kW                       |
| Fuse (Heater option)                  | 10A                       |
| Outer dimension WxDxH                 | 1450x800x760mm            |
| Weight empty                          | 100Kg                     |